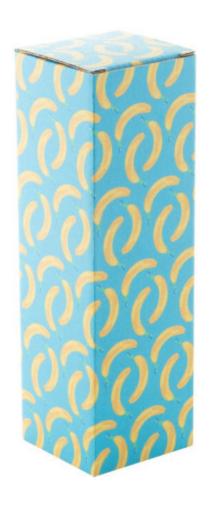

### **Basic informations**

Material 1: Cardboard Size: 65×205×62 mm

Box type: Lock bottom tuck top box

Color: White

## Specification

Custom made, full colour printed corrugated cardboard box. If the custom box is purchasedwithout the matching product, it will be delivered flat-packed (requiring assembly). MOQ: 50 pcs.Available for the following item(s): AP721542.